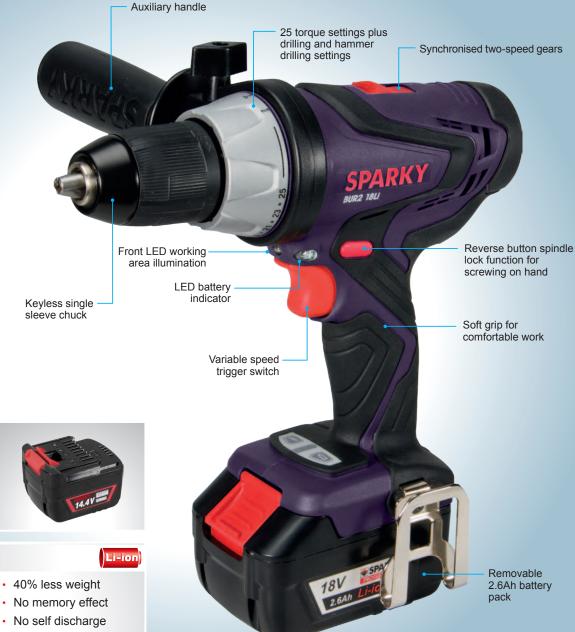

# **BUR2 18Li**

### Cordless Hammer Drill

#### Comes complete with:

Plastic case, 2 batteries, Fast charger, Auxiliary handle

- High speed at 2<sup>nd</sup> gear for better drilling
- High torque for various applications
- Optimized power consumption, allowing a greater number of operations with one battery charging

## Technical Data

| Model:                      | BUR2 18Li                          |
|-----------------------------|------------------------------------|
| Voltage:                    | 18 V                               |
| Battery type                | Li-ion                             |
| Battery capacity            | 2.6 Ah                             |
| Charging time               | 60 min                             |
| No load speed:              | 0-400 / 0-1900 min <sup>-1</sup>   |
| No load impact rate:        | 0-7200 / 0-34200 min <sup>-1</sup> |
| Torque settings:            | 25+1                               |
| Max. torque:                | 68 Nm                              |
| Chuck capacity:             | 1.5–13 mm                          |
| Weight (including battery): | 2.0 kg                             |